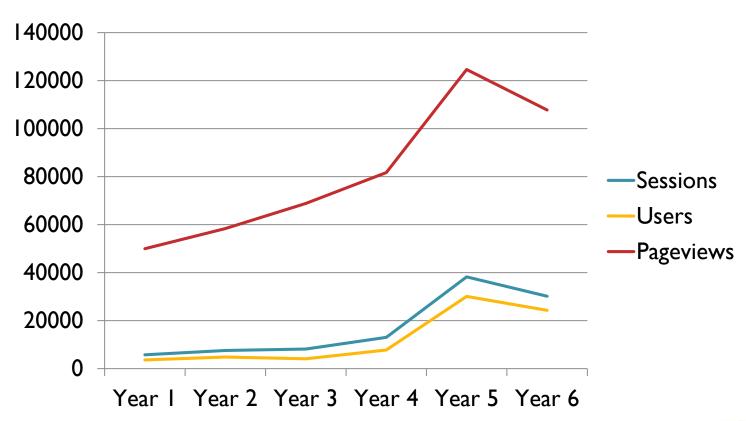

source for All Levels of Education and Users

Ann Bessenbacher
Technology Steward STEMEdhub.org
Evaluation and Learning Research Center
Purdue University



#### Overview

- What is STEMEdhub?
- How can I use STEMEdhub? (Hands on tour)









- Created to bring together researchers in STEM disciplines with teachers and the public through various groups and research projects to create online communities of practice.
- Built with a broad focus on STEM education at all levels of education.









- With support from NSF STEMEdhub.org came online April 1, 2011
- Based on hubzero.org
  - Joomla open source code for building Web 2.0 websites
  - Over 40 hub websites have been created
- Built with one hub administrator/technology steward with many group administrators







#### **Usage:**









Visitors/Users from around the world









#### **Collection of User Groups**

- SLEDhub
- Research Goes to School
- Isee
- ELRC (Evaluation and Learning Research Center)
- TransSTEM
- Institute for Accessible Science
- CLEERhub
- Purdue Undergraduate Research Experiences
- Integrating Statistical Analysis and Experimental Design
- Purdue GISDay







#### **User Contributed Resources**

- Demonstration Videos
- Downloads
- External Links
- Lesson Plans
- Notes

- Publications
- Seminars
- Teacher Reflections
- Teaching Materials
- Tools







## **Key Hub Features Individual and Group Levels**

- Collections
- Wikis
- Forums/Discussion Groups
- Calendars
- Citations

- Files
- Projects
- Blogs
- Member Roles
- Messages









Thank you!!

ambessenbacher@purdue.edu